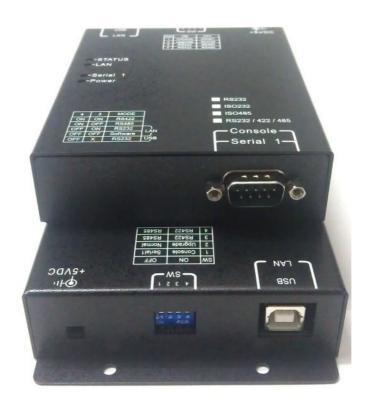

### **USB** interface:

\*Connector type: USB B type connector.

\*Device Controller: USB 2.0

\*stream FIFO size: 512Byte per serial port.

#### RS232 interface:

\*Connector type: DB9 male connector.

\*Number of ports: 1

NOTE: support GROUND Isolated feature between USB connection and RS232

connection

#### **LED** indicator:

\*PWR: DC power input ON indicator.

\*Serial1: port 1 TXD/RXD signal activity.

#### **Power input:**

\*USB bus powered mode.

\*Current consumption: 200mA @ 5VDC.

#### Dimension:

\*UTS101-I box:

92mm (W) \* 118mm (L) \* 27mm(H)